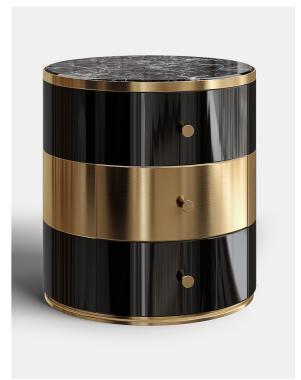

### Bespoke Customization:

Hammered Stainless Steel / Black High Gloss / Calacatta Marble

The drum-shaped Miro Bedside Table is as striking as it is understated. The bold lines of the high gloss drawers are beautifully offset by the light-catching metal finish. In contrast, the circular marble tabletop give the design a subtly decadent finish. Three soft-close drawers provide spacious storage to keep practical items out of sight. Pair two Miros together either side of a bed for a harmonious arrangement or use one by itself to create a statement look.

## Miro BEDSIDE TABLE

Polished Brass / Black High Gloss / Negro Marquina Marble

With a calm and contemporary colour palette complemented by an elegant and minimalistic silhouette, the Hakone leaves nothing to be desired. The fine craftsmanship and attention to detail is what truly makes this table a masterpiece; satin-finished brass trims add stylish flair while an hourglass-shaped stand is adorned with decadent faux shagreen made from quality leather. The tabletop itself is an expansive oval shape, designed to comfortably sit a party of dinner guests. In the centre, an oval-shaped inlay of brass provides a metallic touch for a dining experience your guests won't forget.