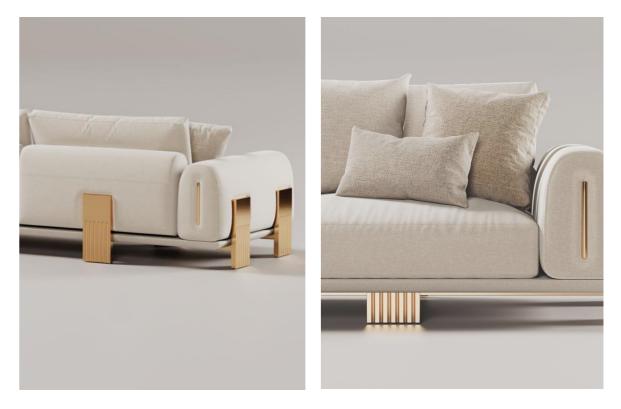

Dimensions:

44

Introducing the Daintree Sofa, a stunning piece of furniture that exudes elegance and sophistication. Crafted with a contemporary design in mind, this sofa is sure to complement any modern living room. The Daintree Sofa boasts intricate detailing that adds just the right amount of glamour to your space. The plush seating provides ultimate comfort for you and your guests. The sofa is upholstered with premium materials and the scallop groove detailing on the legs are carefully considered components that showcase the sofa's exceptional craftsmanship. Whether you're hosting late-night dinner parties or simply relaxing with your loved ones, the Daintree Sofa is the perfect addition to your home.