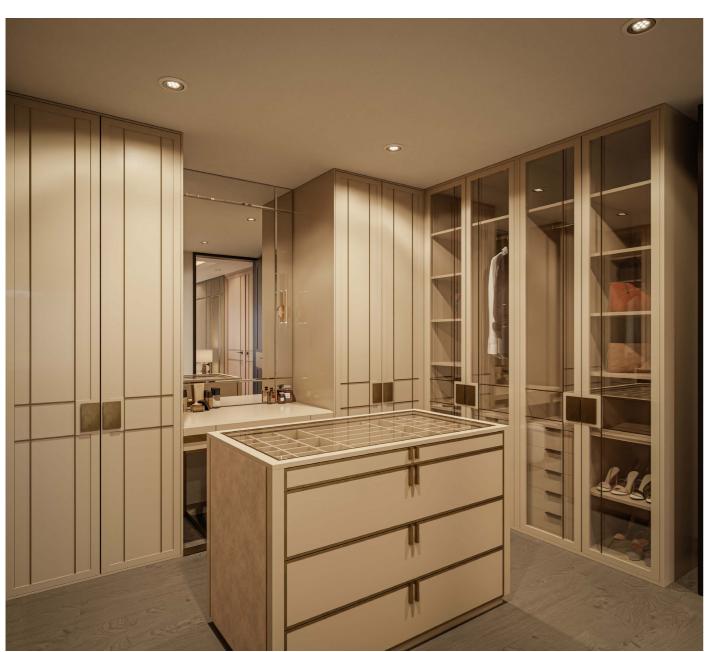

## Hampton WALK IN WARDROBE

Indulge in the ultimate luxury with the Hampton closet, the epitome of sophistication and style. Meticulously crafted with the finest materials and attention to detail, the Hampton closet is designed to cater to your every need, offering a personalized storage solution that is both elegant and functional. With its modular design, the Hampton closet can be customized to fit any space, allowing you to create a storage solution that is truly tailored to your unique needs and preferences. The interchanging and adapting modules are expertly crafted to the highest standards of quality, ensuring that every inch of your closet is optimized for maximum efficiency and convenience. But the Hampton closet is not just about functionality, it is also a work of art in its own right.