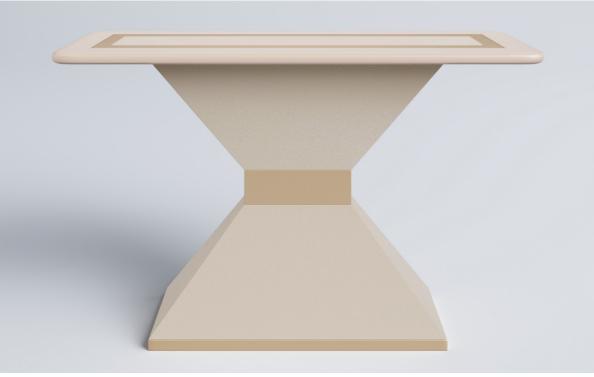

## Miro BEDSIDE TABLE

Polished Brass / Black High Gloss / Negro Marquina Marble

With a calm and contemporary colour palette complemented by an elegant and minimalistic silhouette, the Hakone leaves nothing to be desired. The fine craftsmanship and attention to detail is what truly makes this table a masterpiece; satin-finished brass trims add stylish flair while an hourglass-shaped stand is adorned with decadent faux shagreen made from quality leather. The tabletop itself is an expansive oval shape, designed to comfortably sit a party of dinner guests. In the centre, an oval-shaped inlay of brass provides a metallic touch for a dining experience your guests won't forget.

W250cm x D120cm x H75cm W98.4" x D47.2" x H29.5"

Bespoke Customization:

**A** Wood Veneer

### Dimensions:

Fabric

Polished Brass / Blonde High Gloss / Cream Shagreen Leather Its upholstered seat and curved back will ensure your dinner guests never want to leave. Elegant, tapered legs are finished with satin brass feet but the real show-stopper is wrapped around the chair itself. Renowned for its tactile and decadent appeal, shagreen has been used for centuries, dating right back to 13th century Japan where it was used for the grip of samurai swords. Our faux-shagreen, made from quality leather, is featured here on the Hakone and is every bit as beautiful as the real thing. Each element has been carefully considered, including the fresh and contemporary colour palette that gives this classic chair a modern twist—making it the envy of your very comfortable dinner guests.