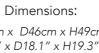

## Daintree DINING CHAIR

The elegant Daintree Dining Chair may look understated at first glance, but look closer and you'll find some very decadent design features. Sumptuous piped upholstery is framed by a metal trim and the high gloss legs in the shape of an 'X' are angular and striking. The bespoke, metal back plate features scallop groove detailing which perfectly finishes this luxurious design.

> W49cm x D57.5cm x SH46.5cm W19.3" x W22.6" x SH18.3" Total Height - 83cm / 33" A. Wood Veneer

Metals

Solid Wood

+ + + High Gloss Lacquer

Antique Brass / Oyster High Gloss