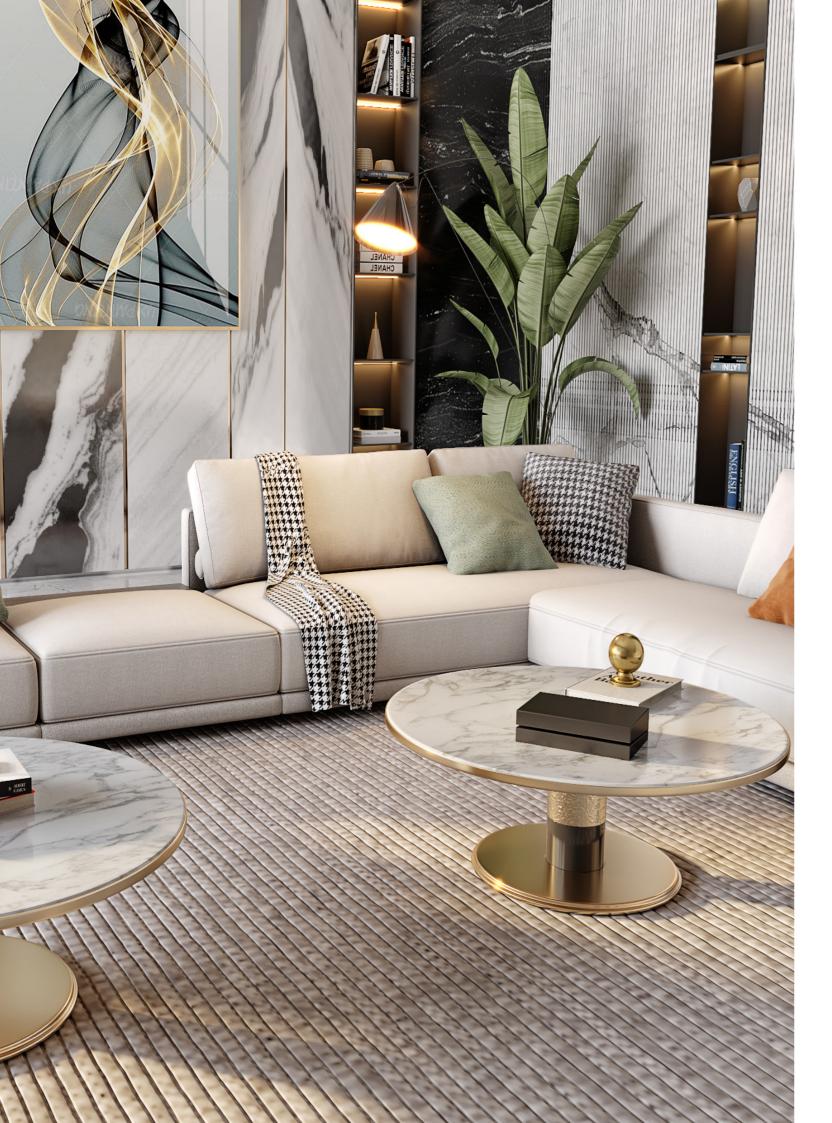

## Dimensions: Bespoke Customization: $\square$ Fabric Leather 凤 Marble Lacquer

A true statement piece, the Daintree Coffee Table features a dark bronze, star-shaped inlay that sits flush against a book-matched eucalyptus tabletop. With two shelves of generous proportions, you can elegantly display books and decorative pieces while storing other items out of sight. Sitting atop dark bronze legs with scalloped groove detailing, this decadent design is finished with a high gloss lacquer, adding a touch of glamour to any space.

Dimensions:

W105cm x D105cm x H35cm W41.3" x D41.3" x H13.8"

Bespoke Customization:

<u>E</u> Wood Veneer

High Gloss Lacquer

Antique Brass / Oyster High Gloss / Smoke Stained Eucalyptus

Fabric

Display decorative items or lighting arrangements on the elegant Daintree Console Table, featuring a book-matched eucalyptus surface and a star-shaped that sits flush with the table top. Finished in a high gloss lacquer, this console table is an eye-catching addition to any space. A closer look will reveal that even the smallest details have been considered, all the way down to brackets which feature an exquisite scallop groove.

## DINING CHAIR

Stainless Steel / Black High Gloss

The Miro Coffee Table is a truly distinctive piece of furniture. With a smooth, circular marble tabletop, this coffee table will be the centrepiece of any space. The sleek sheen of the marble is effortlessly complemented by the tactile grooves of the metal, wrapping around the glossy, high gloss stand. Polished metal trims add to the bright and flawless aesthetic of this modern take on a classic marble coffee table.

## Miro COFFEE TABLE

Hammered Stainless Steel / Black High Gloss / Calacatta Marble