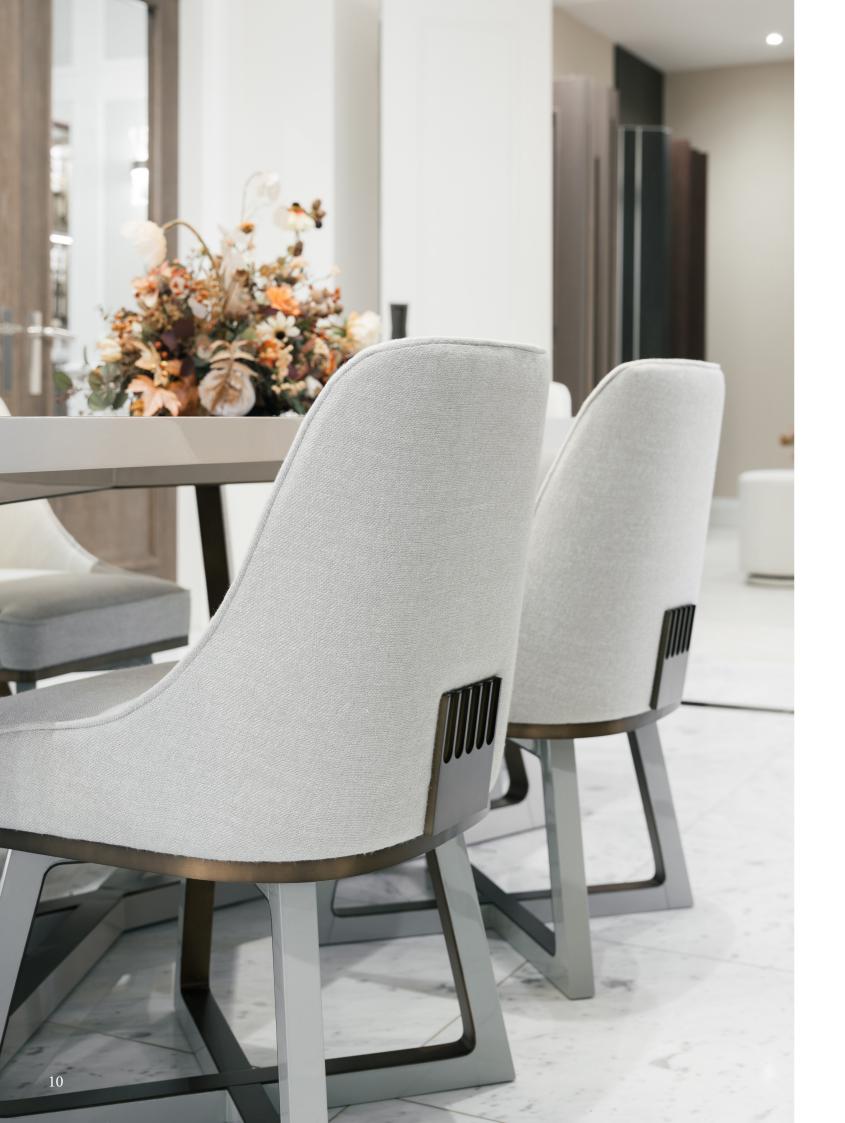

## Daintree DINING CHAIR

The elegant Daintree Dining Chair may look understated at first glance, but look closer and you'll find some very decadent design features. Sumptuous piped upholstery is framed by a metal trim and the high gloss legs in the shape of an 'X' are angular and striking. The bespoke, metal back plate features scallop groove detailing which perfectly finishes this luxurious design.

> W49cm x D57.5cm x SH46.5cm W19.3" x W22.6" x SH18.3" Total Height - 83cm / 33" A. Wood Veneer

Metals

Solid Wood

+ + + High Gloss Lacquer

Antique Brass / Oyster High Gloss

## Dimensions: Bespoke Customization: $\square$ Fabric Leather 凤 Marble Lacquer

A true statement piece, the Daintree Coffee Table features a dark bronze, star-shaped inlay that sits flush against a book-matched eucalyptus tabletop. With two shelves of generous proportions, you can elegantly display books and decorative pieces while storing other items out of sight. Sitting atop dark bronze legs with scalloped groove detailing, this decadent design is finished with a high gloss lacquer, adding a touch of glamour to any space.