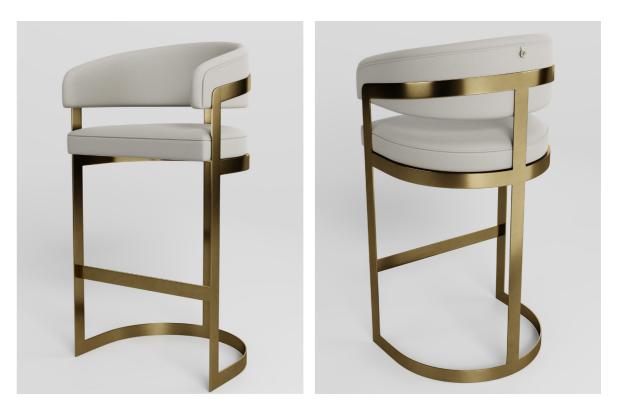

## Vienna DINING CHAIR

This luxury dining chair is a stunning piece of furniture that radiates opulence and sophistication. Expertly crafted from high-quality brass, this chair is not only visually striking but also built to last. The brass finish adds warmth and elegance to the chair, elevating the aesthetic of any dining space. This brass dining chair is not only a functional piece of furniture but also a work of art. Its timeless elegance and meticulous attention to detail make it a statement piece that is sure to impress anyone who sees it. It is a luxurious and sophisticated option for those who seek both comfort and style in their dining furniture.

## Dimensions:

W60cm x D59cm x H77cm W23.6" x D23.2" x H30.3"

Metals

٩L

Wood Veneer

Fabric

阑

Marble

This luxury dining chair is a stunning piece of furniture that radiates opulence and sophistication. Expertly crafted from high-quality brass, this chair is not only visually striking but also built to last. The brass finish adds warmth and elegance to the chair, elevating the aesthetic of any dining space. This brass dining chair is not only a functional piece of furniture but also a work of art. Its timeless elegance and meticulous attention to detail make it a statement piece that is sure to impress anyone who sees it. It is a luxurious and sophisticated option for those who seek both comfort and style in their dining furniture.