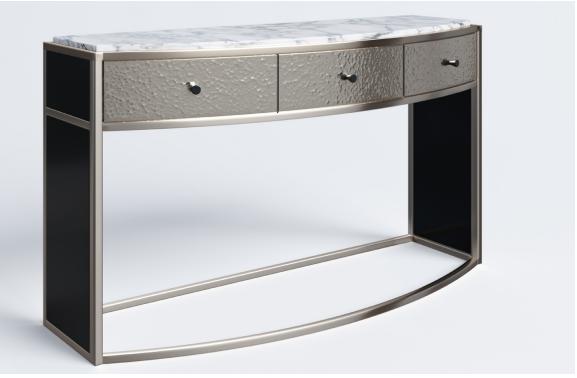

## Miro CONSOLE TABLE

The Miro Console Table is invitingly tactile with a smooth, marble surface webbed by intricate veins and framed by a metal trim. Three drawers feature a metal finish to reflect the light and brighten a space while providing ample storage for belongings to keep your room tidy. The marble tabletop, however, is designed to showcase your decorative accessories and a lamp or two to create a striking display. High gloss panels on either end, ensure this console table is a striking addition to any space.

Dimensions:

W130cm x D45cm x H76.6cm W51.2" x D57.1" x H30.2"

Ð

Wood Veneer

Solid Wood

+ + + High Gloss Lacquer

Hammered Stainless Steel / Black High Gloss / Calacatta Marble