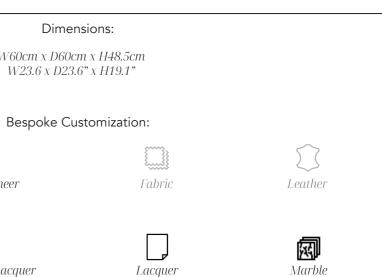

Style never sleeps with the Daintree Bedside Table. Day or night, the Daintree offers effortless glamour wherever it is placed. Central to the design is a bespoke dark bronze handle with scallop groove detailing, providing access to two spacious soft-close drawers. Featuring a book-matched eucalyptus top, dark bronze trims and a high gloss finish, every detail of the Daintree has been carefully considered with statement design in mind.