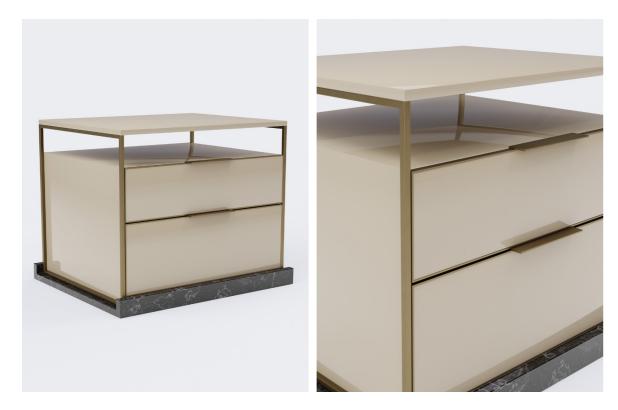

Style never sleeps with the Daintree Bedside Table. Day or night, the Daintree offers effortless glamour wherever it is placed. Central to the design is a bespoke dark bronze handle with scallop groove detailing, providing access to two spacious soft-close drawers. Featuring a book-matched eucalyptus top, dark bronze trims and a high gloss finish, every detail of the Daintree has been carefully considered with statement design in mind.

Dimensions: W60cm x D60cm x H50cm