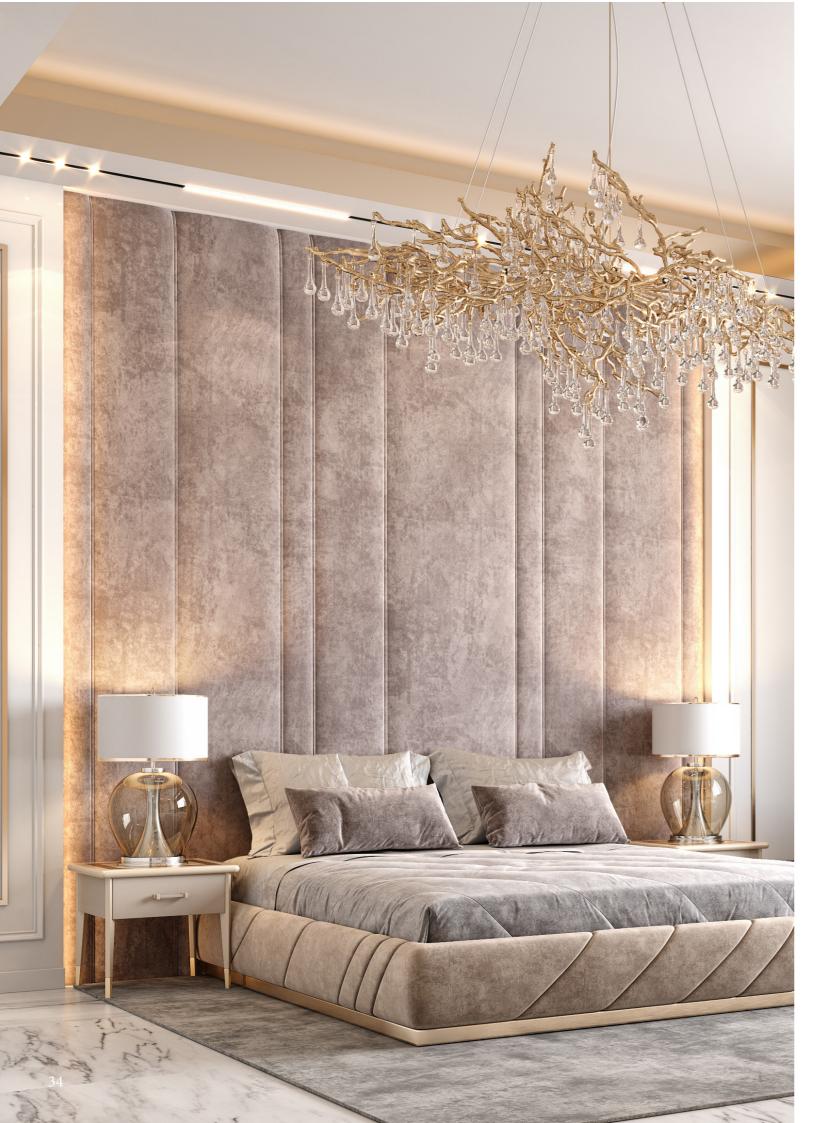

Style never sleeps with the Daintree Bedside Table. Day or night, the Daintree offers effortless glamour wherever it is placed. Central to the design is a bespoke dark bronze handle with scallop groove detailing, providing access to two spacious soft-close drawers. Featuring a book-matched eucalyptus top, dark bronze trims and a high gloss finish, every detail of the Daintree has been carefully considered with statement design in mind.

Wood Veneer

+ + + High Gloss Lacquer

Antique Brass / Oyster High Gloss / Smoke Stained Eucalyptus

The impressive combination of marble and metal is beautifully showcased in the Miro Dining Table. Sleek, linear lines created by the marble are complemented by the tactile grooves of the metal, ensuring the Miro will be the talk of the table. Featuring a grand, oval-shaped tabletop in an expanse of marble with intricate veins, the Miro contrasts classical elegance with contemporary metallic detailing. The glossy, high gloss legs are adorned with bands of metal trims which complete the design of this decadent dinner table.