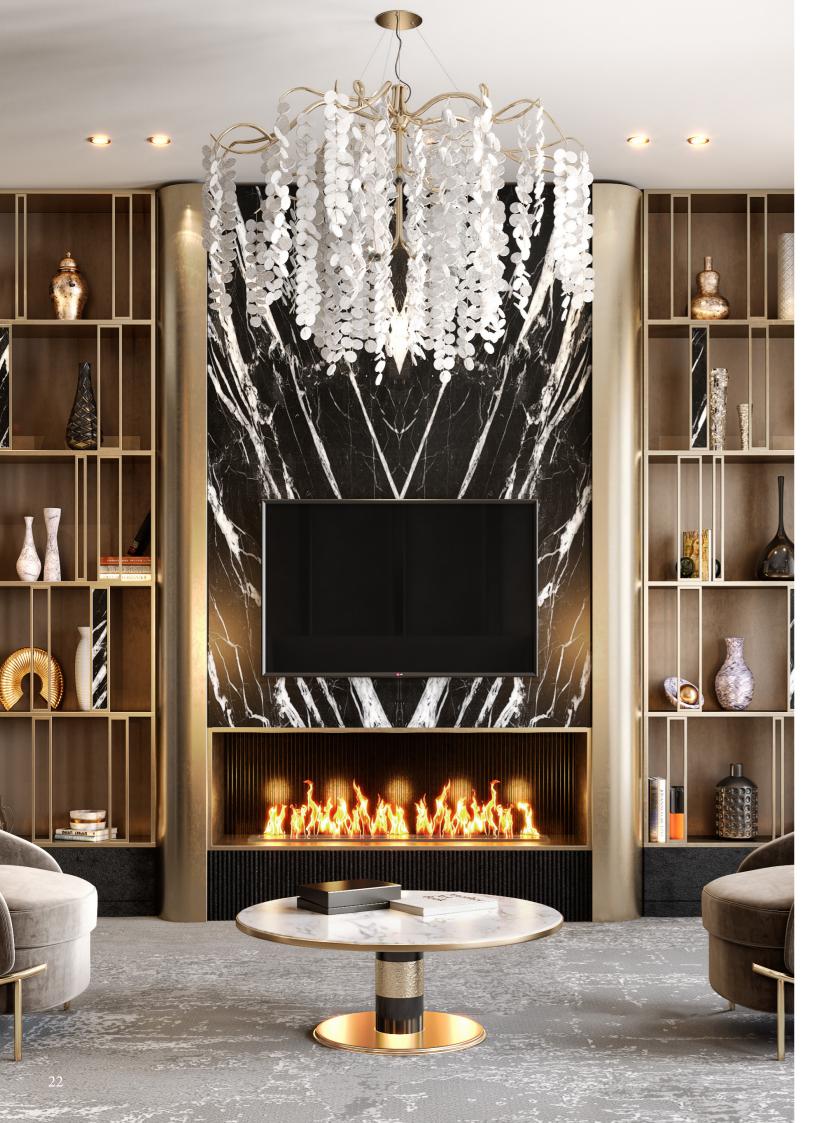

Wood Veneer

+ + + High Gloss Lacquer

Antique Brass / Oyster High Gloss / Smoke Stained Eucalyptus

The impressive combination of marble and metal is beautifully showcased in the Miro Dining Table. Sleek, linear lines created by the marble are complemented by the tactile grooves of the metal, ensuring the Miro will be the talk of the table. Featuring a grand, oval-shaped tabletop in an expanse of marble with intricate veins, the Miro contrasts classical elegance with contemporary metallic detailing. The glossy, high gloss legs are adorned with bands of metal trims which complete the design of this decadent dinner table.

W251cm x D121cm x H75.3cm W98.8" x D47.6" x H29.6"

Wood Veneer

+ + + High Gloss Lacquer

Hammered Stainless Steel / Black High Gloss / Calacatta Marble

# Dimensions: Bespoke Customization: Fabric

Lacquer