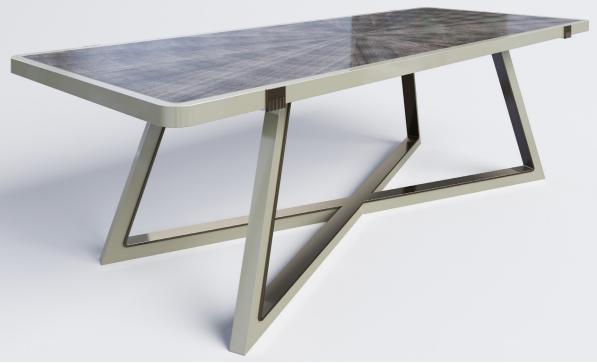

Available Finishes:

- \* High Gloss
- \* Stained Veneer
- \* Lacquer
- \* Superior Natural Veneers
- \* Metal Inlay
- \* Metal Work
- \* Leather

The Daintree Dining Table is both striking and timeless. Featuring metal detailing and a high gloss finish, the Daintree adds just the right amount of glamour to any dining room. A vast tabletop, made from book-matched eucalyptus, brings a rich and earthy element that perfectly complements the contemporary design.

W250cm x D102cm x H75cm D98.4" x W40" x H29.5"

Metals

+ + + High Gloss Lacquer

Antique Brass / Oyster High Gloss / Smoke Stained Eucalyptus

## Dimensions: Bespoke Customization: $\square$ Fabric Leather x Marble Lacquer