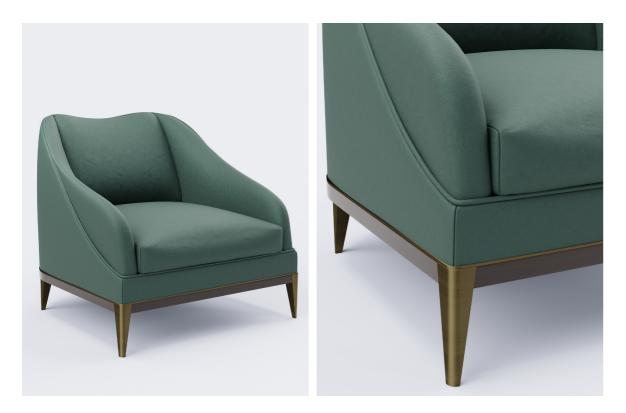

Dimensions:

44

Introducing the Daintree Sofa, a stunning piece of furniture that exudes elegance and sophistication. Crafted with a contemporary design in mind, this sofa is sure to complement any modern living room. The Daintree Sofa boasts intricate detailing that adds just the right amount of glamour to your space. The plush seating provides ultimate comfort for you and your guests. The sofa is upholstered with premium materials and the scallop groove detailing on the legs are carefully considered components that showcase the sofa's exceptional craftsmanship. Whether you're hosting late-night dinner parties or simply relaxing with your loved ones, the Daintree Sofa is the perfect addition to your home.