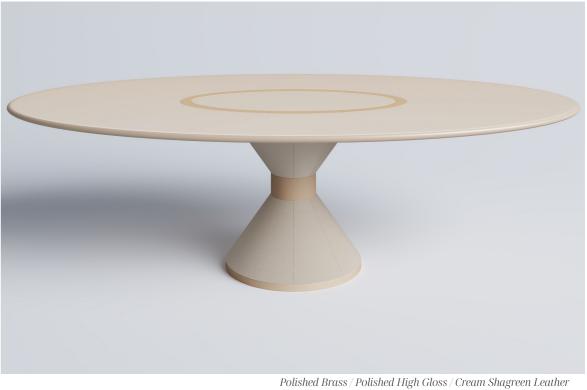

## Miro BEDSIDE TABLE

Polished Brass / Black High Gloss / Negro Marquina Marble

With a calm and contemporary colour palette complemented by an elegant and minimalistic silhouette, the Hakone leaves nothing to be desired. The fine craftsmanship and attention to detail is what truly makes this table a masterpiece; satin-finished brass trims add stylish flair while an hourglass-shaped stand is adorned with decadent faux shagreen made from quality leather. The tabletop itself is an expansive oval shape, designed to comfortably sit a party of dinner guests. In the centre, an oval-shaped inlay of brass provides a metallic touch for a dining experience your guests won't forget.

W250cm x D120cm x H75cm W98.4" x D47.2" x H29.5"

Bespoke Customization:

**A** Wood Veneer