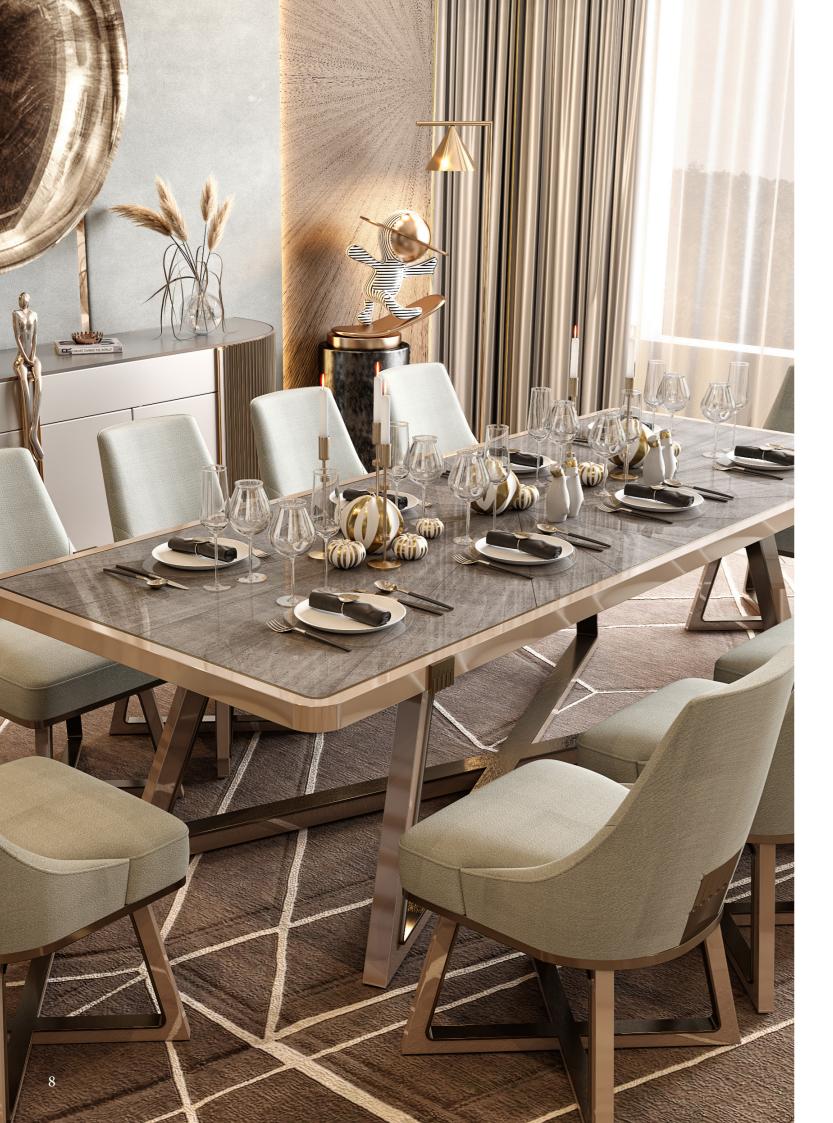

Available Finishes:

- \* High Gloss
- \* Stained Veneer
- \* Lacquer
- \* Superior Natural Veneers
- \* Metal Inlay
- \* Metal Work
- \* Leather

The Daintree Dining Table is both striking and timeless. Featuring metal detailing and a high gloss finish, the Daintree adds just the right amount of glamour to any dining room. A vast tabletop, made from book-matched eucalyptus, brings a rich and earthy element that perfectly complements the contemporary design.