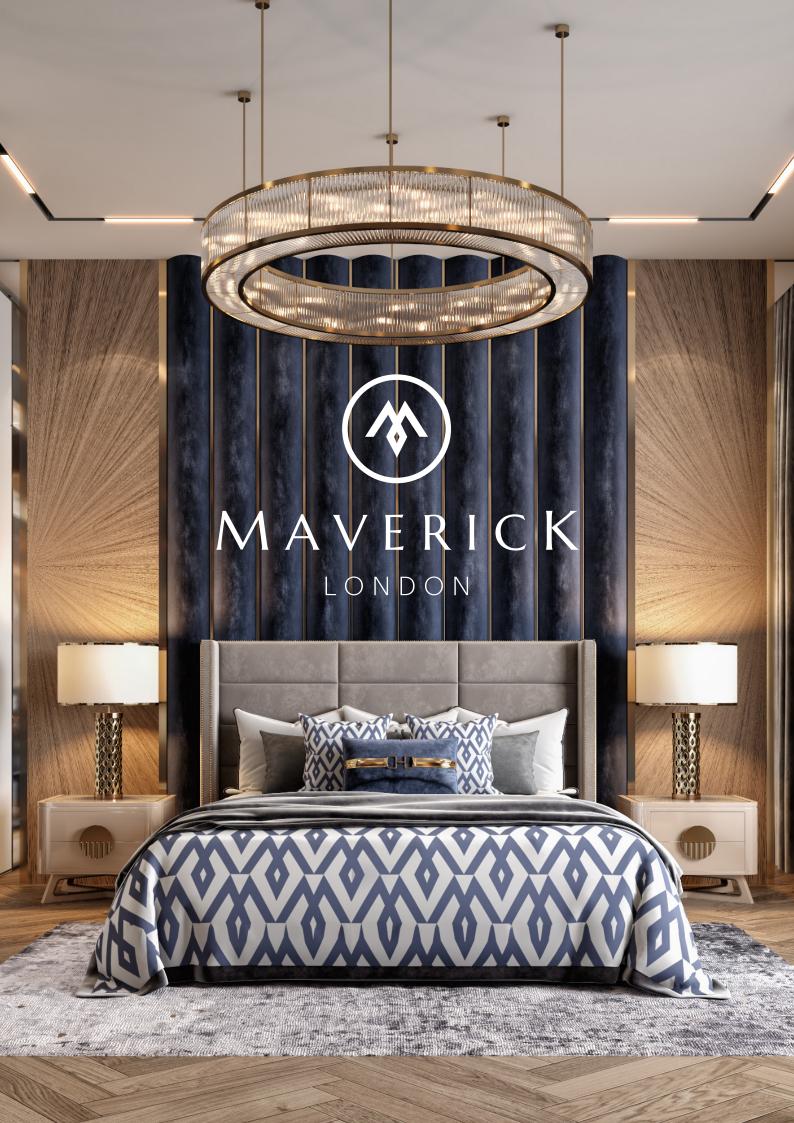

Available Finishes:

- \* High Gloss
- \* Stained Veneer
- \* Lacquer
- \* Superior Natural Veneers
- \* Metal Inlay
- \* Metal Work
- \* Leather

The Daintree Dining Table is both striking and timeless. Featuring metal detailing and a high gloss finish, the Daintree adds just the right amount of glamour to any dining room. A vast tabletop, made from book-matched eucalyptus, brings a rich and earthy element that perfectly complements the contemporary design.