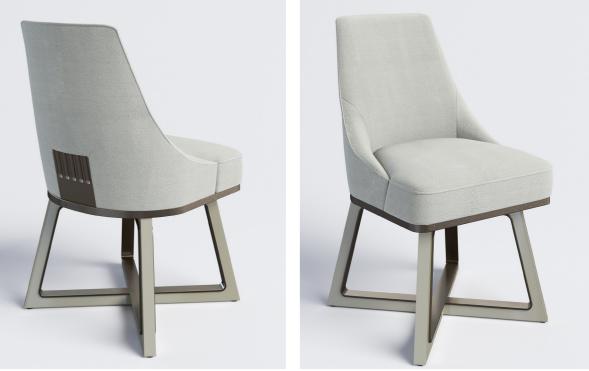

## Daintree DINING CHAIR

The elegant Daintree Dining Chair may look understated at first glance, but look closer and you'll find some very decadent design features. Sumptuous piped upholstery is framed by a metal trim and the high gloss legs in the shape of an 'X' are angular and striking. The bespoke, metal back plate features scallop groove detailing which perfectly finishes this luxurious design.

> W49cm x D57.5cm x SH46.5cm W19.3" x W22.6" x SH18.3" Total Height - 83cm / 33" A. Wood Veneer

Metals

Solid Wood

+ + + High Gloss Lacquer

Antique Brass / Oyster High Gloss

## Dimensions: Bespoke Customization: $\square$ Fabric Leather 凤 Marble Lacquer

A true statement piece, the Daintree Coffee Table features a dark bronze, star-shaped inlay that sits flush against a book-matched eucalyptus tabletop. With two shelves of generous proportions, you can elegantly display books and decorative pieces while storing other items out of sight. Sitting atop dark bronze legs with scalloped groove detailing, this decadent design is finished with a high gloss lacquer, adding a touch of glamour to any space.