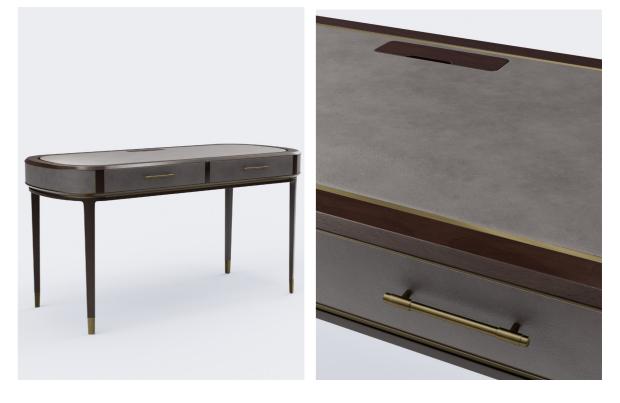

## SWD x Maverick DESK

The Calista Chair is a reinvented classic design that offers both style and comfort. With a combination of high-density feathers and soft foam in the seat and backrest, it provides optimal comfort for those long work-from-home hours. The sturdy leather frame gives the chair a tidy and classic look, while the handmade stitching details and carefully selected materials add a touch of luxury. This chair is the perfect choice for anyone looking for a comfortable and stylish seating option that combines classic design with modern functionality.

The Calista Desk is a beautiful and functional piece of furniture that draws subtle inspiration from classic Georgian furniture. The desk comes equipped with ample storage space and is designed to blend both functionality and aesthetic appeal. The combination of rich materials such as veneer, leather, and brass gives the desk an elegant and sophisticated look. Whether you're working from home or need a stylish piece to complete your office space, the Calista Desk is an excellent choice. Its sleek design and attention to detail make it a standout piece of furniture that will not only provide functionality but also add a touch of sophistication to any room.

Dimensions:

Bespoke Customization:

Lacquer