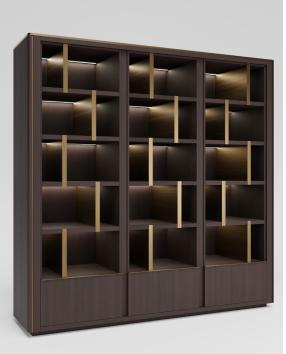

This luxury bookshelf is a beautiful and refined piece of furniture that exudes a timeless charm. Made from high-quality stained walnut and antique brass, it is both visually striking and durable. The walnut finish gives the bookshelf a warm and inviting appearance, while the antique brass accents add a touch of old-world sophistication. The bookshelf features multiple shelves for storage and display, making it a practical and functional addition to any room. The shelves are sturdy and can accommodate a wide range of books, collectibles, and decorative items. The back panel is made from walnut, providing a beautiful contrast with the antique brass accents.