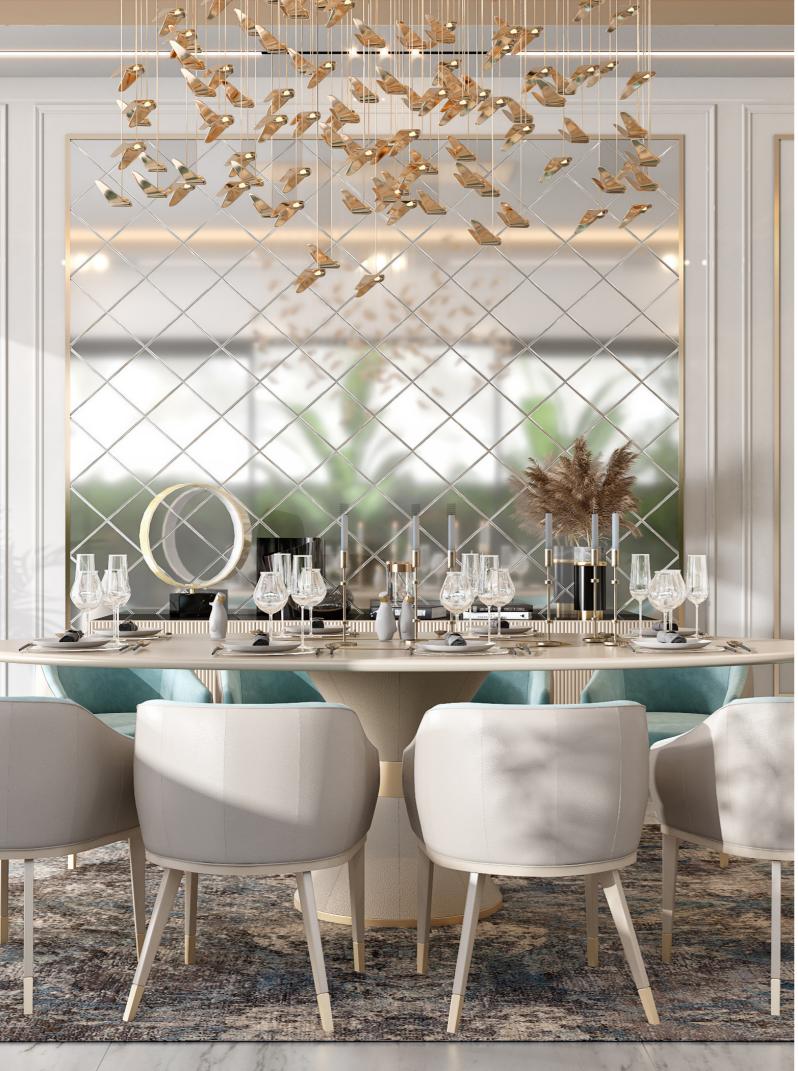

## Miro BEDSIDE TABLE

Polished Brass / Black High Gloss / Negro Marquina Marble

With a calm and contemporary colour palette complemented by an elegant and minimalistic silhouette, the Hakone leaves nothing to be desired. The fine craftsmanship and attention to detail is what truly makes this table a masterpiece; satin-finished brass trims add stylish flair while an hourglass-shaped stand is adorned with decadent faux shagreen made from quality leather. The tabletop itself is an expansive oval shape, designed to comfortably sit a party of dinner guests. In the centre, an oval-shaped inlay of brass provides a metallic touch for a dining experience your guests won't forget.

### Dimensions:

Fabric

Polished Brass / Blonde High Gloss / Cream Shagreen Leather Its upholstered seat and curved back will ensure your dinner guests never want to leave. Elegant, tapered legs are finished with satin brass feet but the real show-stopper is wrapped around the chair itself. Renowned for its tactile and decadent appeal, shagreen has been used for centuries, dating right back to 13th century Japan where it was used for the grip of samurai swords. Our faux-shagreen, made from quality leather, is featured here on the Hakone and is every bit as beautiful as the real thing. Each element has been carefully considered, including the fresh and contemporary colour palette that gives this classic chair a modern twist—making it the envy of your very comfortable dinner guests.