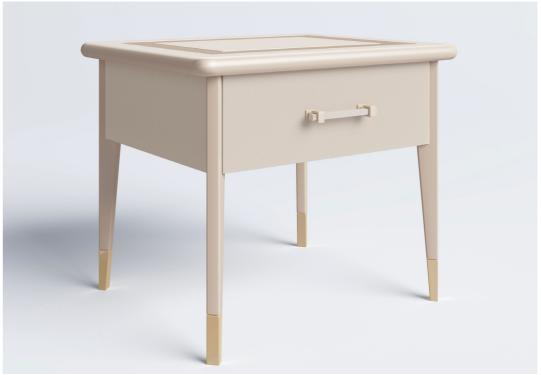

Style never sleeps with the Daintree Bedside Table. Day or night, the Daintree offers effortless glamour wherever it is placed. Central to the design is a bespoke dark bronze handle with scallop groove detailing, providing access to two spacious soft-close drawers. Featuring a book-matched eucalyptus top, dark bronze trims and a high gloss finish, every detail of the Daintree has been carefully considered with statement design in mind.

Wood Veneer

+ + + High Gloss Lacquer

Antique Brass / Oyster High Gloss / Smoke Stained Eucalyptus

The impressive combination of marble and metal is beautifully showcased in the Miro Dining Table. Sleek, linear lines created by the marble are complemented by the tactile grooves of the metal, ensuring the Miro will be the talk of the table. Featuring a grand, oval-shaped tabletop in an expanse of marble with intricate veins, the Miro contrasts classical elegance with contemporary metallic detailing. The glossy, high gloss legs are adorned with bands of metal trims which complete the design of this decadent dinner table.