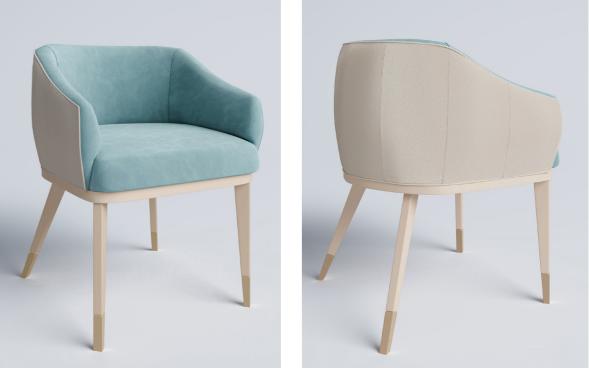

### Dimensions:

Fabric

Polished Brass / Blonde High Gloss / Cream Shagreen Leather Its upholstered seat and curved back will ensure your dinner guests never want to leave. Elegant, tapered legs are finished with satin brass feet but the real show-stopper is wrapped around the chair itself. Renowned for its tactile and decadent appeal, shagreen has been used for centuries, dating right back to 13th century Japan where it was used for the grip of samurai swords. Our faux-shagreen, made from quality leather, is featured here on the Hakone and is every bit as beautiful as the real thing. Each element has been carefully considered, including the fresh and contemporary colour palette that gives this classic chair a modern twist—making it the envy of your very comfortable dinner guests.

> Dimensions: W58.5cm x D53cm x SH45.5cm W23" x D20.9" x SH17.9" Total Height 69.6cm / 27.3" Bespoke Customization: Wood Veneer

Metals

Solid Wood

High Gloss Lacquer

Fabric

Lacquer

The angular yet elegant profile of the Hakone Console Table creates a unique aesthetic. An hourglass-shaped stand, banded by satin-finished brass, is adorned with stunning faux-shagreen that has been crafted from high-quality leather. Each element of the Hakone has been expertly designed, from the single brass foot to the slim, rectangular tabletop which features an eye-catching brass inlay to ensure the Hakone exudes elegance from top to toe. In fact, this console table is so impressive that it may just steal the show from the decorative pieces it provides ample surface space to display.