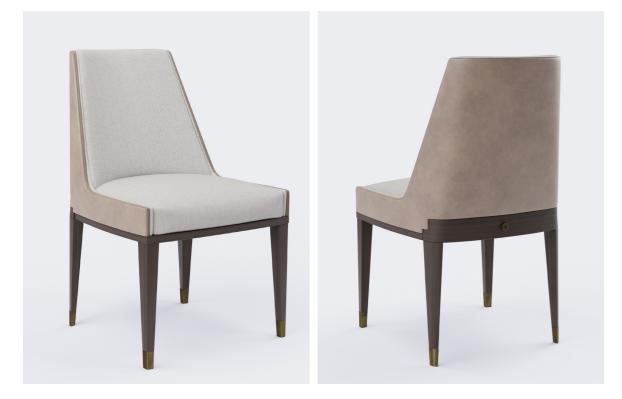

## Vienna DINING CHAIR

This luxury dining chair is a stunning piece of furniture that radiates opulence and sophistication. Expertly crafted from high-quality brass, this chair is not only visually striking but also built to last. The brass finish adds warmth and elegance to the chair, elevating the aesthetic of any dining space. This brass dining chair is not only a functional piece of furniture but also a work of art. Its timeless elegance and meticulous attention to detail make it a statement piece that is sure to impress anyone who sees it. It is a luxurious and sophisticated option for those who seek both comfort and style in their dining furniture.

## Dimensions:

W60cm x D59cm x H77cm W23.6" x D23.2" x H30.3"

Metals

٩L

Wood Veneer

Fabric

阑

Marble

This luxury dining chair is a stunning piece of furniture that radiates opulence and sophistication. Expertly crafted from high-quality brass, this chair is not only visually striking but also built to last. The brass finish adds warmth and elegance to the chair, elevating the aesthetic of any dining space. This brass dining chair is not only a functional piece of furniture but also a work of art. Its timeless elegance and meticulous attention to detail make it a statement piece that is sure to impress anyone who sees it. It is a luxurious and sophisticated option for those who seek both comfort and style in their dining furniture.