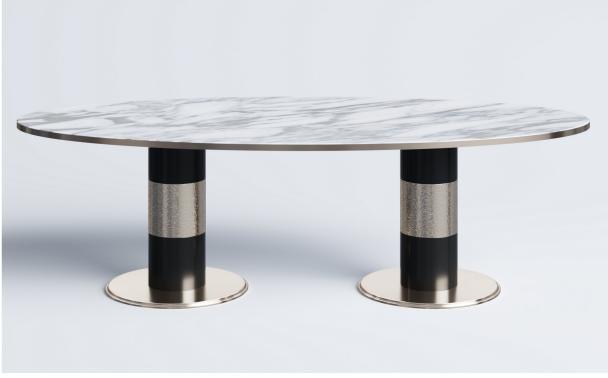

Wood Veneer

+ + + High Gloss Lacquer

Antique Brass / Oyster High Gloss / Smoke Stained Eucalyptus

The impressive combination of marble and metal is beautifully showcased in the Miro Dining Table. Sleek, linear lines created by the marble are complemented by the tactile grooves of the metal, ensuring the Miro will be the talk of the table. Featuring a grand, oval-shaped tabletop in an expanse of marble with intricate veins, the Miro contrasts classical elegance with contemporary metallic detailing. The glossy, high gloss legs are adorned with bands of metal trims which complete the design of this decadent dinner table.

W251cm x D121cm x H75.3cm W98.8" x D47.6" x H29.6"

Wood Veneer

+ + + High Gloss Lacquer

Hammered Stainless Steel / Black High Gloss / Calacatta Marble