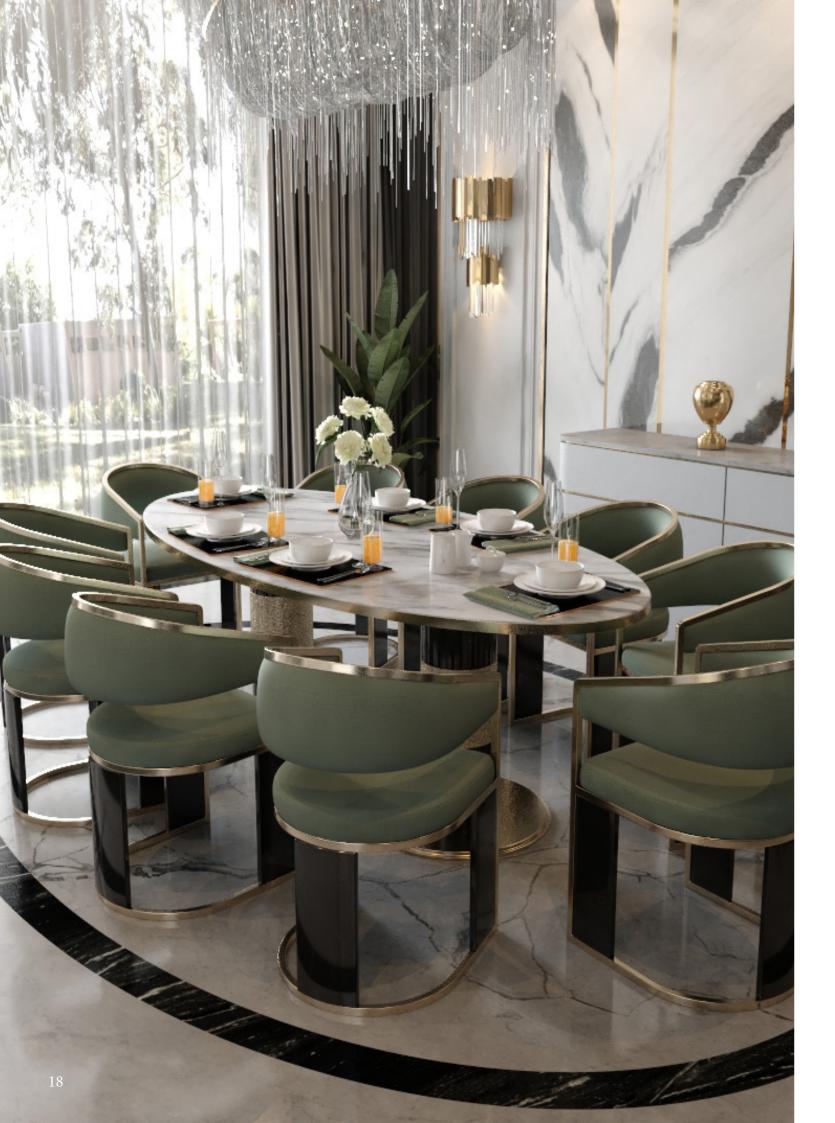

Wood Veneer

+ + + High Gloss Lacquer

Antique Brass / Oyster High Gloss / Smoke Stained Eucalyptus

The impressive combination of marble and metal is beautifully showcased in the Miro Dining Table. Sleek, linear lines created by the marble are complemented by the tactile grooves of the metal, ensuring the Miro will be the talk of the table. Featuring a grand, oval-shaped tabletop in an expanse of marble with intricate veins, the Miro contrasts classical elegance with contemporary metallic detailing. The glossy, high gloss legs are adorned with bands of metal trims which complete the design of this decadent dinner table.