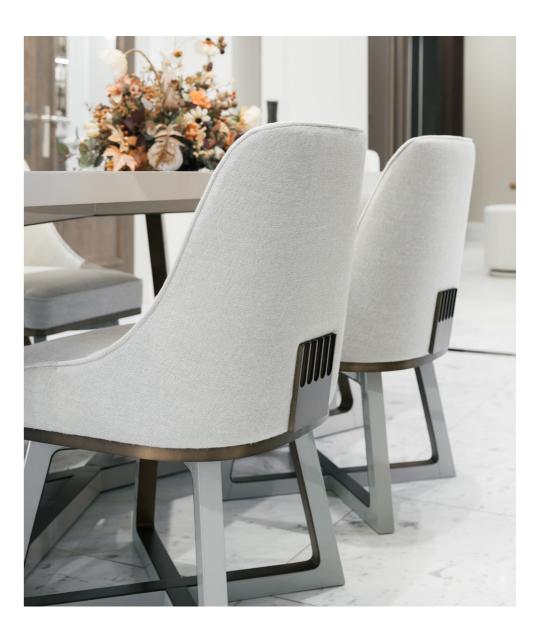

## Vienna DINING CHAIR

This luxury dining chair is a stunning piece of furniture that radiates opulence and sophistication. Expertly crafted from high-quality brass, this chair is not only visually striking but also built to last. The brass finish adds warmth and elegance to the chair, elevating the aesthetic of any dining space. This brass dining chair is not only a functional piece of furniture but also a work of art. Its timeless elegance and meticulous attention to detail make it a statement piece that is sure to impress anyone who sees it. It is a luxurious and sophisticated option for those who seek both comfort and style in their dining furniture.

This luxury dining chair is a stunning piece of furniture that radiates opulence and sophistication. Expertly crafted from high-quality brass, this chair is not only visually striking but also built to last. The brass finish adds warmth and elegance to the chair, elevating the aesthetic of any dining space. This brass dining chair is not only a functional piece of furniture but also a work of art. Its timeless elegance and meticulous attention to detail make it a statement piece that is sure to impress anyone who sees it. It is a luxurious and sophisticated option for those who seek both comfort and style in their dining furniture.