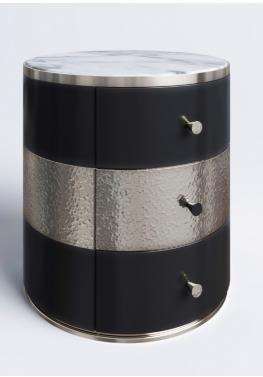

### Bespoke Customization:

Hammered Stainless Steel / Black High Gloss / Calacatta Marble

The drum-shaped Miro Bedside Table is as striking as it is understated. The bold lines of the high gloss drawers are beautifully offset by the light-catching metal finish. In contrast, the circular marble tabletop give the design a subtly decadent finish. Three soft-close drawers provide spacious storage to keep practical items out of sight. Pair two Miros together either side of a bed for a harmonious arrangement or use one by itself to create a statement look.

## Miro BEDSIDE TABLE

Polished Brass / Black High Gloss / Negro Marquina Marble

With a calm and contemporary colour palette complemented by an elegant and minimalistic silhouette, the Hakone leaves nothing to be desired. The fine craftsmanship and attention to detail is what truly makes this table a masterpiece; satin-finished brass trims add stylish flair while an hourglass-shaped stand is adorned with decadent faux shagreen made from quality leather. The tabletop itself is an expansive oval shape, designed to comfortably sit a party of dinner guests. In the centre, an oval-shaped inlay of brass provides a metallic touch for a dining experience your guests won't forget.