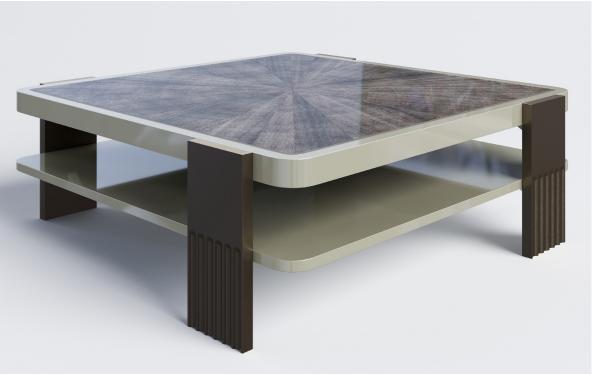

## Dimensions: Bespoke Customization: $\square$ Fabric Leather 凤 Marble Lacquer

A true statement piece, the Daintree Coffee Table features a dark bronze, star-shaped inlay that sits flush against a book-matched eucalyptus tabletop. With two shelves of generous proportions, you can elegantly display books and decorative pieces while storing other items out of sight. Sitting atop dark bronze legs with scalloped groove detailing, this decadent design is finished with a high gloss lacquer, adding a touch of glamour to any space.

Dimensions:

W105cm x D105cm x H35cm W41.3" x D41.3" x H13.8"

Bespoke Customization:

<u>E</u> Wood Veneer

High Gloss Lacquer

Antique Brass / Oyster High Gloss / Smoke Stained Eucalyptus

Fabric

Display decorative items or lighting arrangements on the elegant Daintree Console Table, featuring a book-matched eucalyptus surface and a star-shaped that sits flush with the table top. Finished in a high gloss lacquer, this console table is an eye-catching addition to any space. A closer look will reveal that even the smallest details have been considered, all the way down to brackets which feature an exquisite scallop groove.