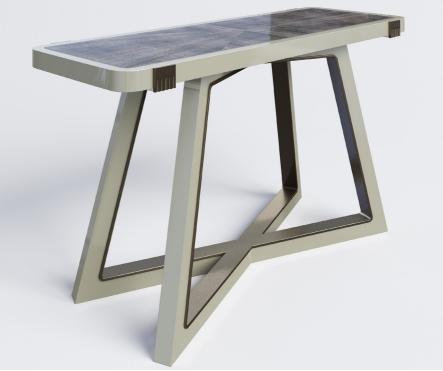

Dimensions:

W105cm x D105cm x H35cm W41.3" x D41.3" x H13.8"

Bespoke Customization:

<u>E</u> Wood Veneer

High Gloss Lacquer

Antique Brass / Oyster High Gloss / Smoke Stained Eucalyptus

Fabric

Display decorative items or lighting arrangements on the elegant Daintree Console Table, featuring a book-matched eucalyptus surface and a star-shaped that sits flush with the table top. Finished in a high gloss lacquer, this console table is an eye-catching addition to any space. A closer look will reveal that even the smallest details have been considered, all the way down to brackets which feature an exquisite scallop groove.

W130cm x D45cm x H75cm W51.2" x D17.7" x H29.5"

Solid Wood

Ø Wood Veneer

Metals

High Gloss Lacquer

Antique Brass / Oyster High Gloss / Smoke Stained Eucalyptus

Lacquer

Marble