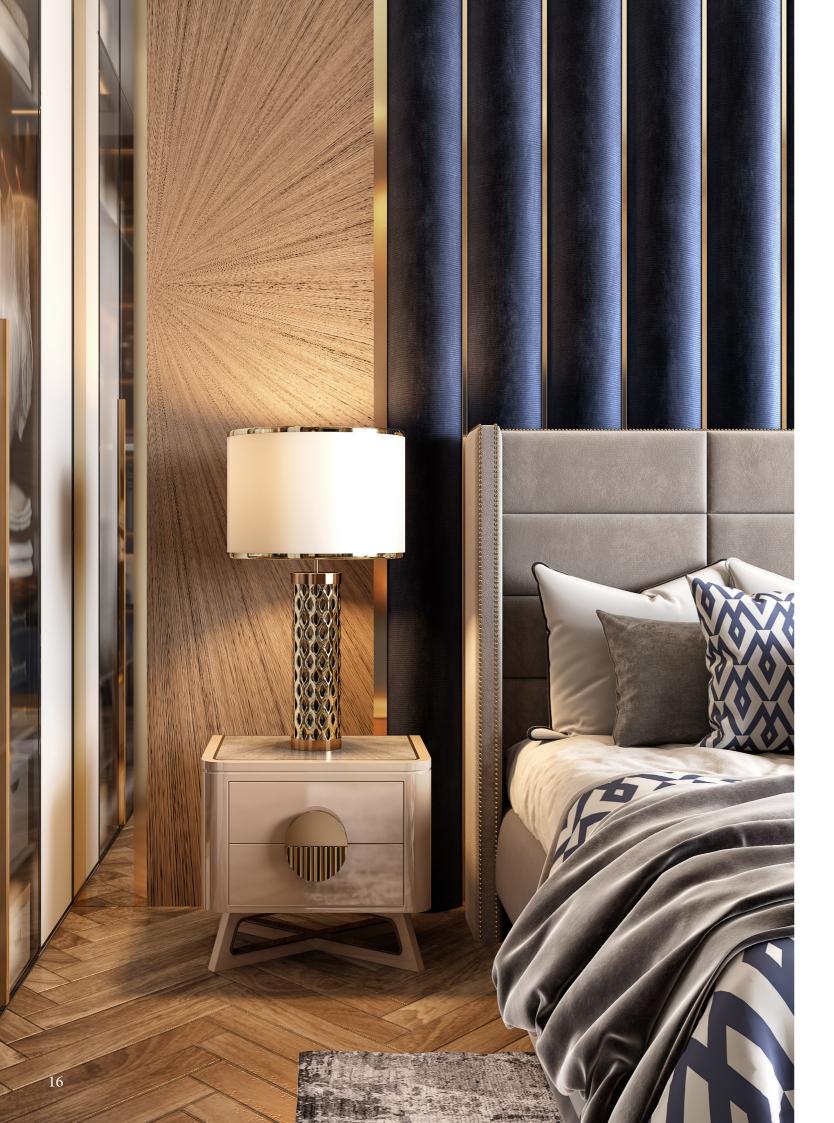

Style never sleeps with the Daintree Bedside Table. Day or night, the Daintree offers effortless glamour wherever it is placed. Central to the design is a bespoke dark bronze handle with scallop groove detailing, providing access to two spacious soft-close drawers. Featuring a book-matched eucalyptus top, dark bronze trims and a high gloss finish, every detail of the Daintree has been carefully considered with statement design in mind.