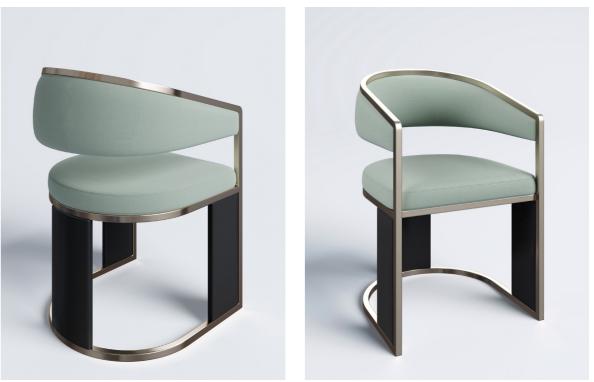

## Vienna DINING CHAIR

This luxury dining chair is a stunning piece of furniture that radiates opulence and sophistication. Expertly crafted from high-quality brass, this chair is not only visually striking but also built to last. The brass finish adds warmth and elegance to the chair, elevating the aesthetic of any dining space. This brass dining chair is not only a functional piece of furniture but also a work of art. Its timeless elegance and meticulous attention to detail make it a statement piece that is sure to impress anyone who sees it. It is a luxurious and sophisticated option for those who seek both comfort and style in their dining furniture.

This luxury dining chair is a stunning piece of furniture that radiates opulence and sophistication. Expertly crafted from high-quality brass, this chair is not only visually striking but also built to last. The brass finish adds warmth and elegance to the chair, elevating the aesthetic of any dining space. This brass dining chair is not only a functional piece of furniture but also a work of art. Its timeless elegance and meticulous attention to detail make it a statement piece that is sure to impress anyone who sees it. It is a luxurious and sophisticated option for those who seek both comfort and style in their dining furniture.