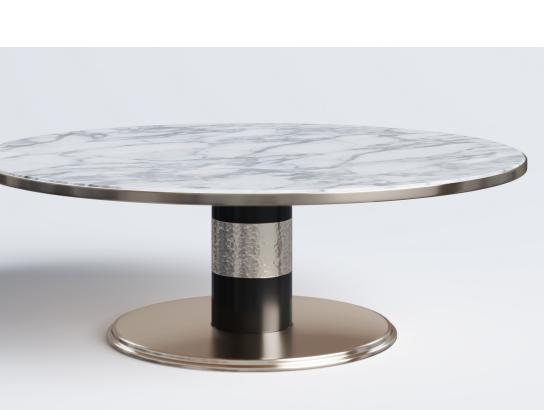

## DINING CHAIR

Stainless Steel / Black High Gloss

The Miro Coffee Table is a truly distinctive piece of furniture. With a smooth, circular marble tabletop, this coffee table will be the centrepiece of any space. The sleek sheen of the marble is effortlessly complemented by the tactile grooves of the metal, wrapping around the glossy, high gloss stand. Polished metal trims add to the bright and flawless aesthetic of this modern take on a classic marble coffee table.

## Miro COFFEE TABLE

Hammered Stainless Steel / Black High Gloss / Calacatta Marble