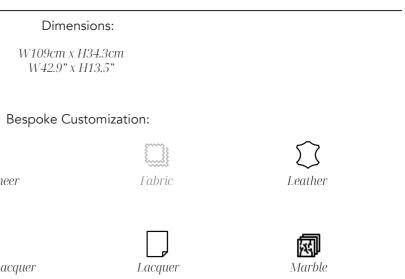

ailing work harmoniously together with the lines of the backrest while the striking high gloss finish creates an eye-catching contrast.

Solid Wood

Metals



## DINING CHAIR

Stainless Steel / Black High Gloss





The Miro Coffee Table is a truly distinctive piece of furniture. With a smooth, circular marble tabletop, this coffee table will be the centrepiece of any space. The sleek sheen of the marble is effortlessly complemented by the tactile grooves of the metal, wrapping around the glossy, high gloss stand. Polished metal trims add to the bright and flawless aesthetic of this modern take on a classic marble coffee table.

W109cm x H34.3cm W42.9" x H13.5"



Wood Veneer



+ + + High Gloss Lacquer

## Miro COFFEE TABLE

Hammered Stainless Steel / Black High Gloss / Calacatta Marble





## Miro CONSOLE TABLE



The Miro Console Table is invitingly tactile with a smooth, marble surface webbed by intricate veins and framed by a metal trim. Three drawers feature a metal finish to reflect the light and brighten a space while providing ample storage for belongings to keep your room tidy. The marble tabletop, however, is designed to showcase your decorative accessories and a lamp or two to create a striking display. High gloss panels on either end, ensure this console table is a striking addition to any space.

Dimensions:

W130cm x D45cm x H76.6cm W51.2" x D57.1" x H30.2"

Ð

Wood Veneer



Solid Wood

+ + + High Gloss Lacquer

Hammered Stainless Steel / Black High Gloss / Calacatta Marble

### Bespoke Customization:













Hammered Stainless Steel / Black High Gloss