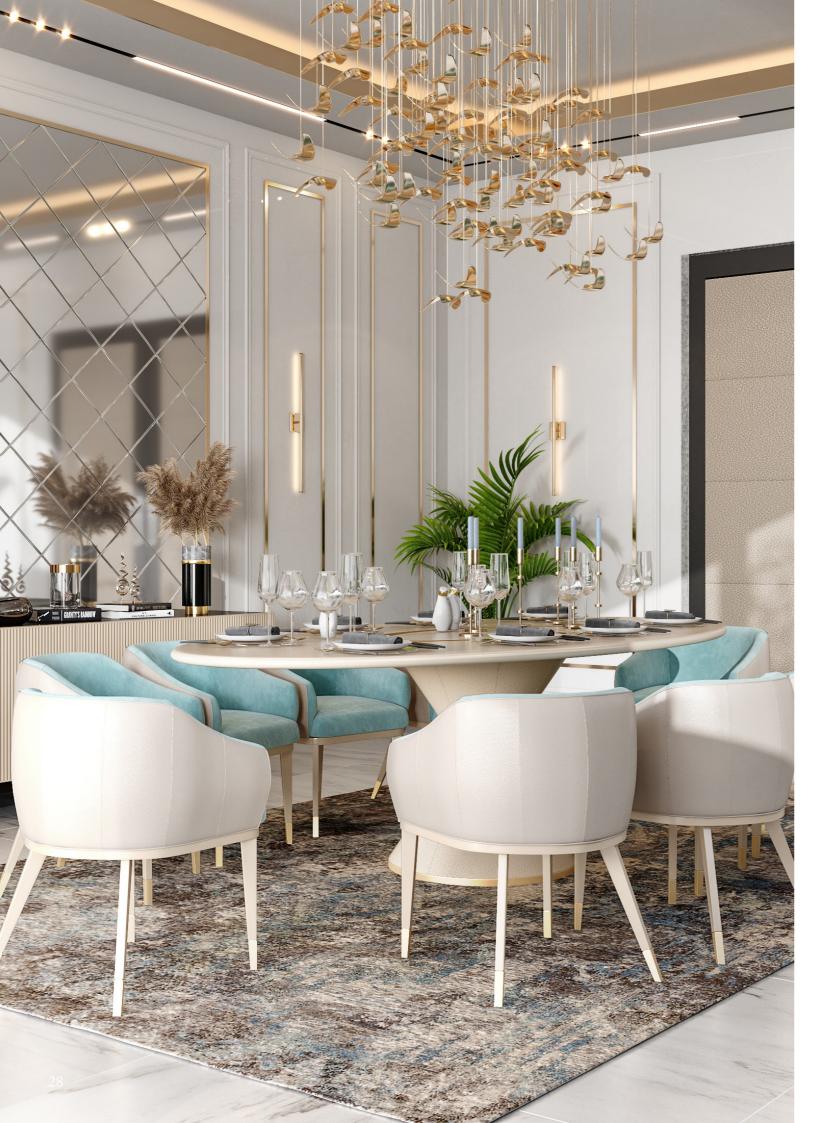

## Miro BEDSIDE TABLE

Polished Brass / Black High Gloss / Negro Marquina Marble

With a calm and contemporary colour palette complemented by an elegant and minimalistic silhouette, the Hakone leaves nothing to be desired. The fine craftsmanship and attention to detail is what truly makes this table a masterpiece; satin-finished brass trims add stylish flair while an hourglass-shaped stand is adorned with decadent faux shagreen made from quality leather. The tabletop itself is an expansive oval shape, designed to comfortably sit a party of dinner guests. In the centre, an oval-shaped inlay of brass provides a metallic touch for a dining experience your guests won't forget.

### Dimensions:

Fabric

Polished Brass / Blonde High Gloss / Cream Shagreen Leather Its upholstered seat and curved back will ensure your dinner guests never want to leave. Elegant, tapered legs are finished with satin brass feet but the real show-stopper is wrapped around the chair itself. Renowned for its tactile and decadent appeal, shagreen has been used for centuries, dating right back to 13th century Japan where it was used for the grip of samurai swords. Our faux-shagreen, made from quality leather, is featured here on the Hakone and is every bit as beautiful as the real thing. Each element has been carefully considered, including the fresh and contemporary colour palette that gives this classic chair a modern twist—making it the envy of your very comfortable dinner guests.