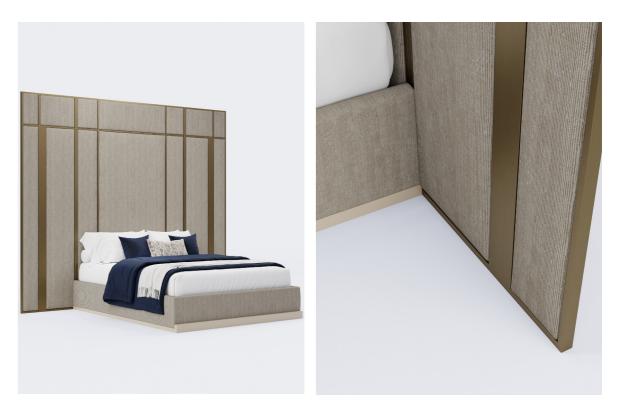

The Hampton Bed is a versatile and visually stunning piece of furniture that offers both comfort and functionality. The high panelled headboard features metal inlays that not only create an interesting visual pattern but also provide the comfort of an upholstered headboard and wall. The bed is designed to be adjusted to any measure, making it a perfect fit for any room. The detachable bed base comes with or without a scissors lift-up system, providing much-needed extra storage space. Whether you're looking for a stylish and comfortable bed or need extra storage in your room, the Hampton Bed is an excellent choice. Its attention to detail and thoughtful design make it a standout piece of furniture that will elevate any bedroom.