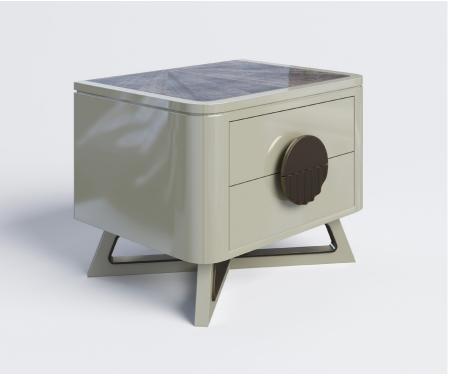

Style never sleeps with the Daintree Bedside Table. Day or night, the Daintree offers effortless glamour wherever it is placed. Central to the design is a bespoke dark bronze handle with scallop groove detailing, providing access to two spacious soft-close drawers. Featuring a book-matched eucalyptus top, dark bronze trims and a high gloss finish, every detail of the Daintree has been carefully considered with statement design in mind.