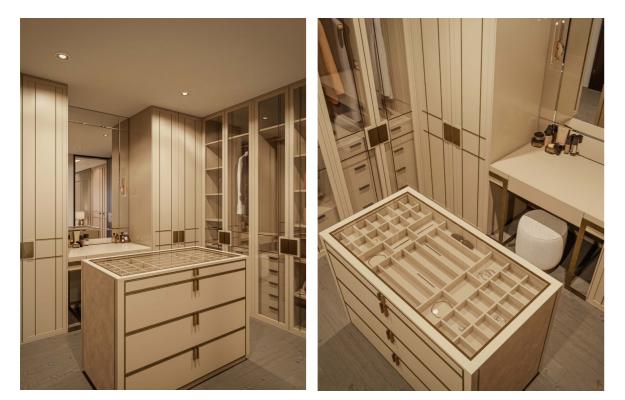

## Hampton WALK IN WARDROBE

Indulge in the ultimate luxury with the Hampton closet, the epitome of sophistication and style. Meticulously crafted with the finest materials and attention to detail, the Hampton closet is designed to cater to your every need, offering a personalized storage solution that is both elegant and functional. With its modular design, the Hampton closet can be customized to fit any space, allowing you to create a storage solution that is truly tailored to your unique needs and preferences. The interchanging and adapting modules are expertly crafted to the highest standards of quality, ensuring that every inch of your closet is optimized for maximum efficiency and convenience. But the Hampton closet is not just about functionality, it is also a work of art in its own right.