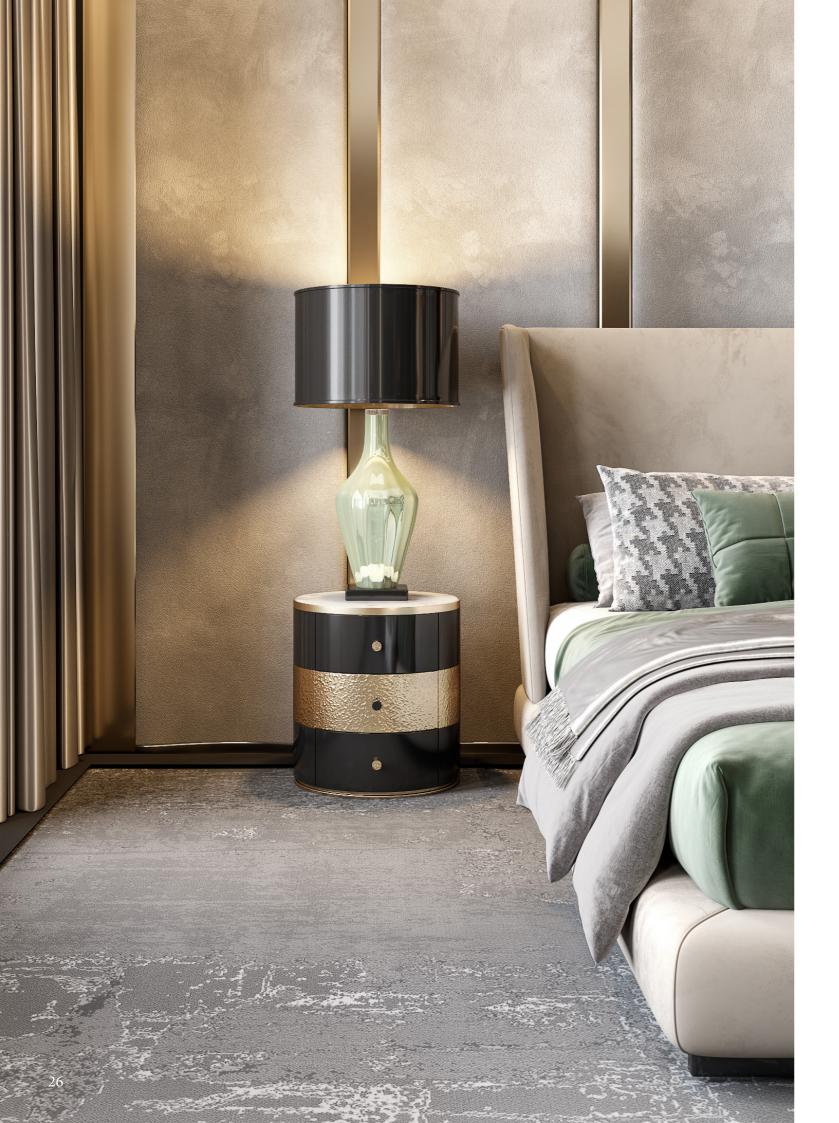

### Bespoke Customization:

Hammered Stainless Steel / Black High Gloss / Calacatta Marble

The drum-shaped Miro Bedside Table is as striking as it is understated. The bold lines of the high gloss drawers are beautifully offset by the light-catching metal finish. In contrast, the circular marble tabletop give the design a subtly decadent finish. Three soft-close drawers provide spacious storage to keep practical items out of sight. Pair two Miros together either side of a bed for a harmonious arrangement or use one by itself to create a statement look.

## Miro BEDSIDE TABLE

Polished Brass / Black High Gloss / Negro Marquina Marble

With a calm and contemporary colour palette complemented by an elegant and minimalistic silhouette, the Hakone leaves nothing to be desired. The fine craftsmanship and attention to detail is what truly makes this table a masterpiece; satin-finished brass trims add stylish flair while an hourglass-shaped stand is adorned with decadent faux shagreen made from quality leather. The tabletop itself is an expansive oval shape, designed to comfortably sit a party of dinner guests. In the centre, an oval-shaped inlay of brass provides a metallic touch for a dining experience your guests won't forget.